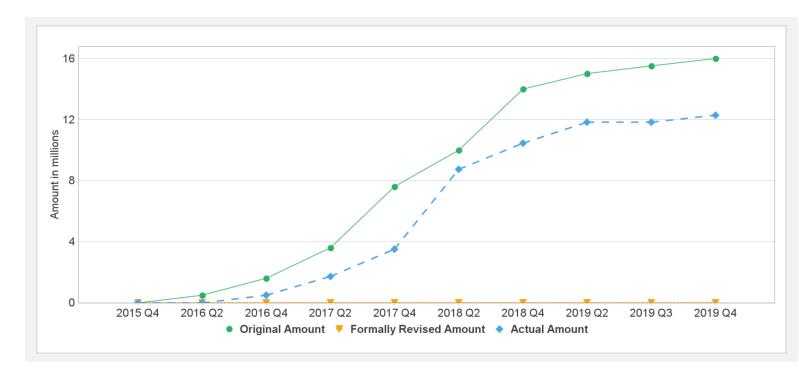

| USD      | 1.50     | 1.50    | 0.00      | 0.87      | 0.63        |             | 58% |

## **Key Dates (by Ioan)**

| Project | Loan/Credit/TF | Status    | Approval Date | Signing Date | Effectiveness Date | Orig. Closing Date | Rev. Closing Date |
|---------|----------------|-----------|---------------|--------------|--------------------|--------------------|-------------------|
| P128904 | IDA-D0630      | Effective | 19-Jun-2015   | 11-Aug-2015  | 04-Sep-2015        | 31-Jul-2020        | 31-Jul-2020       |

5/20/2019 Page 7 of 8

| P128904 | TF-A2332 | Effective | 23-Mar-2016 | 30-May-2016 | 16-Nov-2016 | 31-Jul-2020 | 31-Jul-2020 |  |
|---------|----------|-----------|-------------|-------------|-------------|-------------|-------------|--|

#### **Cumulative Disbursements**



# **Restructuring History**

There has been no restructuring to date.

# Related Project(s)

P163996-Test of GU in OPS 3.0 Full Name

5/20/2019 Page 8 of 8