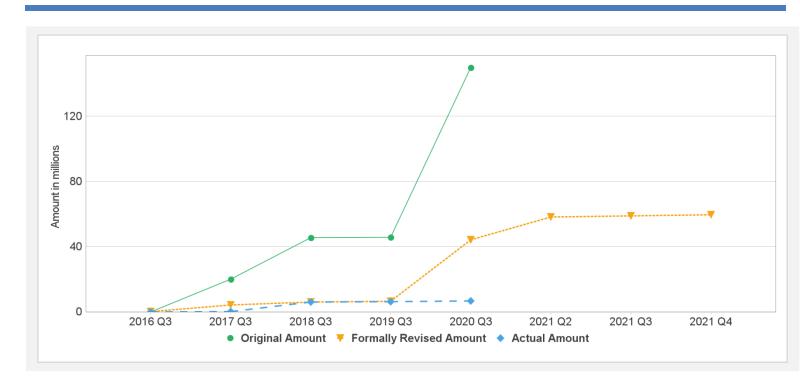

----|-------------------|
| P157324   | IBRD-85910     | Effective | USD          | 150.00            | 59.59   | 90.41           | 54.84      | 4.75         | 92%               |
| Key Dates | (by loan)      |           |              |                   |         |                 |            |              |                   |
| Project   | Loan/Credit/TF | Status    | Approval Dat | e Signi           | ng Date | Effectiveness [ | Date Orig. | Closing Date | Rev. Closing Date |
| P157324   | IBRD-85910     | Effective | 15-Mar-2016  | 22-A <sub>l</sub> | or-2016 | 19-Jul-2016     | 07-S       | ep-2020      | 07-Sep-2021       |

The strategy will be based on the findings of a series of consultancies commissioned by the MEF.

#### **Cumulative Disbursements**

11/20/2020 Page 5 of 6



## **PBC Disbursement**

| PBC ID | DDC Type | Description | Coo | DDC Amount | Achievement | Disbursed amount in | Disbursement % |
|--------|----------|-------------|-----|------------|-------------|---------------------|----------------|
| PBC ID | PBC Type | Description | Coc | PBC Amount | Status      | Coc                 | for PBC        |

# **Restructuring History**

Level 2 Approved on 23-Apr-2019 ,Level 2 Approved on 10-Sep-2019 ,Level 2 Approved on 12-Mar-2020 ,Level 2 Approved on 09-May-2020

## Related Project(s)

There are no related projects.

11/20/2020 Page 6 of 6