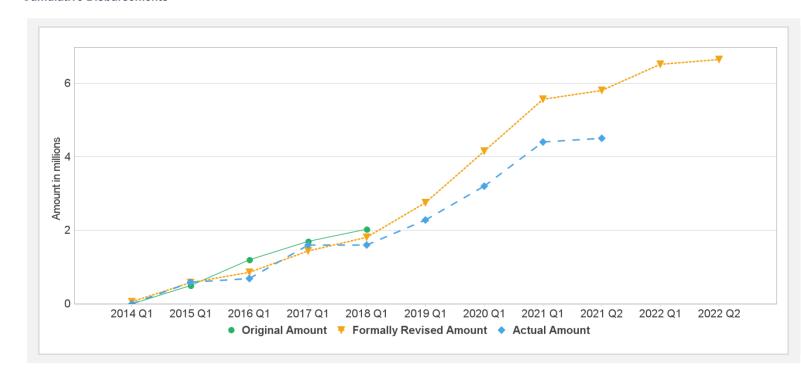

# Disbursements (by loan)

| Project | Loan/Credit/TF | Status    | Currency | Original | Revised | Cancelled | Disbursed | Undisbursed | % Di | sbursed |
|---------|----------------|-----------|----------|----------|---------|-----------|-----------|-------------|------|---------|
| P145057 | IDA-D3190      | Effective | USD      | 3.55     | 3.55    | 0.00      | 1.71      | 1.81        |      | 49%     |
| P145057 | IDA-H8830      | Effective | USD      | 2.15     | 2.15    | 0.00      | 2.17      | 0.00        |      | 100%    |
| P145057 | TF-A3687       | Closed    | USD      | 0.95     | 0.63    | 0.32      | 0.63      | 0.00        |      | 100%    |

#### **Cumulative Disbursements**