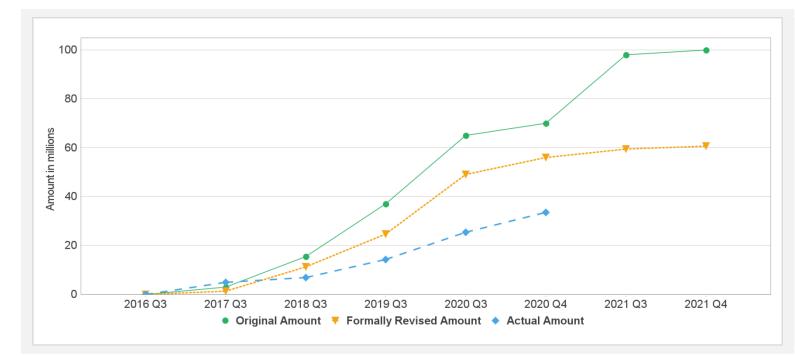

--------|---------|-----------------|------------|--------------|-------------|-------------|--|
| P146152             | IBRD-85820     | Effective | USD           | 100.00   | 63.12   | 36.88           | 33.75      | 31.31        |             | 52%         |  |
| Key Dates (by loan) |                |           |               |          |         |                 |            |              |             |             |  |
| Project             | Loan/Credit/TF | Status    | Approval Date | e Signi  | ng Date | Effectiveness D | oate Orig. | Closing Date | Rev. Closin | g Date      |  |
| P146152             | IBRD-85820     | Effective | 10-Feb-2016   | 13-Aj    | or-2016 | 13-Dec-2016     | 31-De      | 31-Dec-2021  |             | 31-Dec-2021 |  |

### **Cumulative Disbursements**



## **PBC Disbursement**

| PBC ID | PBC Type Descriptio | n Coc | PBC Amount | Achievement<br>Status | Disbursed amount in<br>Coc | Disbursement % for PBC |
|--------|---------------------|-------|------------|-----------------------|----------------------------|------------------------|
|        |                     |       |            |                       |                            |                        |



# **Restructuring History**

Level 2 Approved on 19-Apr-2019

# Related Project(s)

There are no related projects.