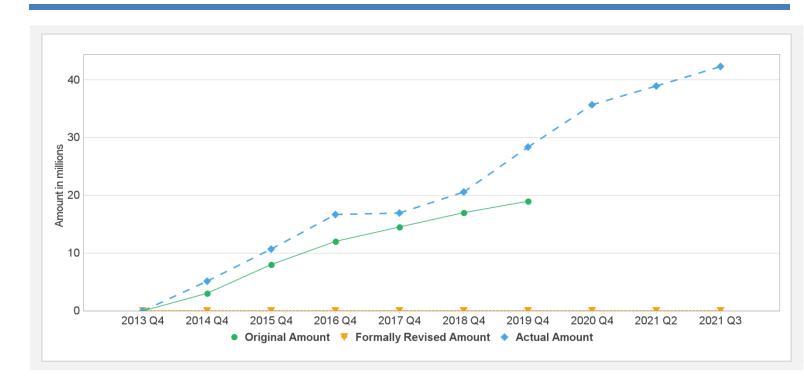

.00      | 18.56     | 0.00        |     | 100%     |
| P126516 | IDA-61000      | Effective | USD      | 27.00    | 27.00   | 0.00      | 23.77     | 3.79        |     | 86%      |

# Key Dates (by loan)

| Project | Loan/Credit/TF | Status    | Approval Date | Signing Date | Effectiveness Date | Orig. Closing Date | Rev. Closing Date |
|---------|----------------|-----------|---------------|--------------|--------------------|--------------------|-------------------|
| P126516 | IDA-52660      | Closed    | 24-Jun-2013   | 19-Jul-2013  | 17-Sep-2013        | 30-Jun-2019        | 30-Jun-2019       |
| P126516 | IDA-61000      | Effective | 15-Jun-2017   | 18-Aug-2017  | 14-Nov-2017        | 31-Dec-2020        | 31-Dec-2021       |

### **Cumulative Disbursements**

2/25/2021 Page 7 of 8



## **PBC Disbursement**

PBC ID PBC Type Description Coc PBC Amount Status Disbursed amount in Coc PBC Amount Status Disbursed amount in Coc PBC

## **Restructuring History**

Level 2 Approved on 18-Aug-2020

## Related Project(s)

P161248-First Additional Financing to the Cabo Verde Transport Sector Reform Project

2/25/2021 Page 8 of 8