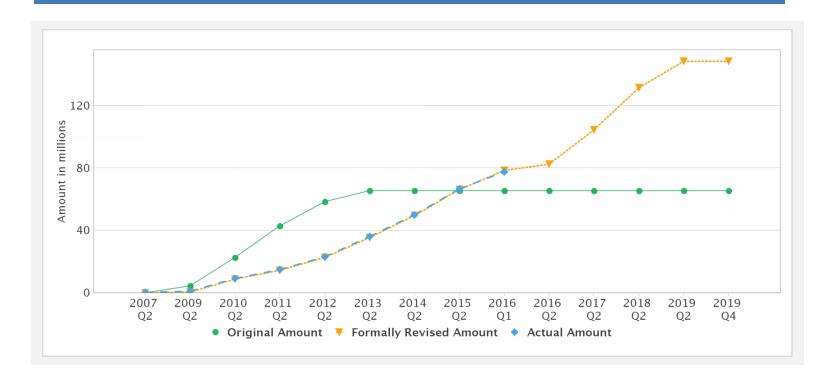

| 0.55    | 0.00      | 0.55      | 0.00        | 100%      |

## **Key Dates (by loan)**

| Project | Loan/Credit/TF | Status    | Approval Date | Signing Date | Effectiveness Date | Orig. Closing Date | Rev. Closing Date |
|---------|----------------|-----------|---------------|--------------|--------------------|--------------------|-------------------|
| P093132 | IDA-44060      | Closed    | 27-Mar-2008   | 28-May-2008  | 26-Jun-2008        | 30-Jun-2013        | 30-Jun-2015       |
| P093132 | IDA-54450      | Effective | 05-May-2014   | 12-Sep-2014  | 23-Oct-2014        | 15-May-2018        | 15-May-2018       |
| P093132 | TF-56901       | Closed    | 01-Aug-2006   | 01-Aug-2006  | 01-Aug-2006        | 31-May-2007        | 31-Aug-2007       |

#### **Cumulative Disbursements**



# **Restructuring History**

Level Approved on 13-Sep-2012 ,Level 2 Approved on 19-Dec-2014

# Related Project(s)

P148595-LK: AF Dam Safety WRP - Addl Fin.