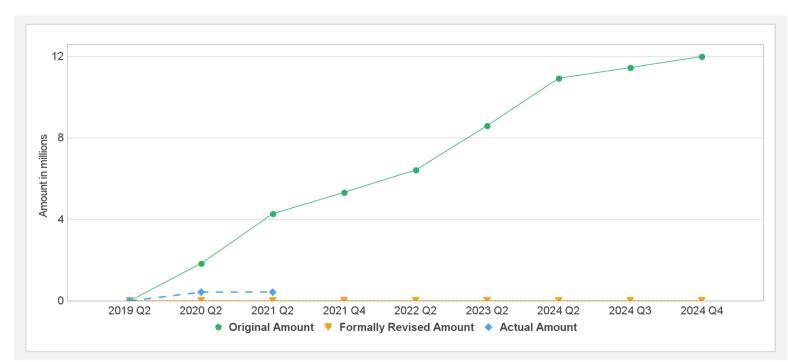

### Cumulative Disbursements

## **Disbursements (by loan)**

| Project   | Loan/Credit/TF | Status    | Currency      | Original | Revised | Cancelled       | Disbursed  | Undisbursed  | %            | Disbursed |
|-----------|----------------|-----------|---------------|----------|---------|-----------------|------------|--------------|--------------|-----------|
| P166601   | IDA-63670      | Effective | USD           | 12.00    | 12.00   | 0.00            | 1.28       | 10.72        |              | 11%       |
| Key Dates | (by loan)      |           |               |          |         |                 |            |              |              |           |
| Project   | Loan/Credit/TF | Status    | Approval Date | e Signi  | ng Date | Effectiveness D | oate Orig. | Closing Date | Rev. Closing | Date      |
| P166601   | IDA-63670      | Effective | 17-Jan-2019   | 27-Fe    | eb-2019 | 28-May-2019     | 30-Ju      | n-2025       | 30-Jun-2025  | ;         |