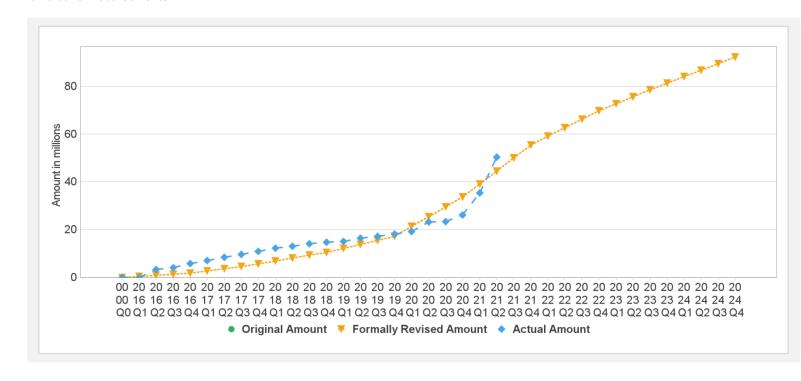

### **Cumulative Disbursements**

## Disbursements (by loan)

Project Loan/Credit/TF Status Currency Original Revised Cancelled Disbursed Undisbursed % Disbursed

1/28/2021 Page 5 of 7

| P152512 | IDA-D0800 | Effective | USD | 20.00  | 20.00 | 0.00  | 19.93 | 0.00  | 100% |
|---------|-----------|-----------|-----|--------|-------|-------|-------|-------|------|
| P152512 | IDA-D4810 | Effective | USD | 100.00 | 75.00 | 25.00 | 30.46 | 45.84 | 40%  |