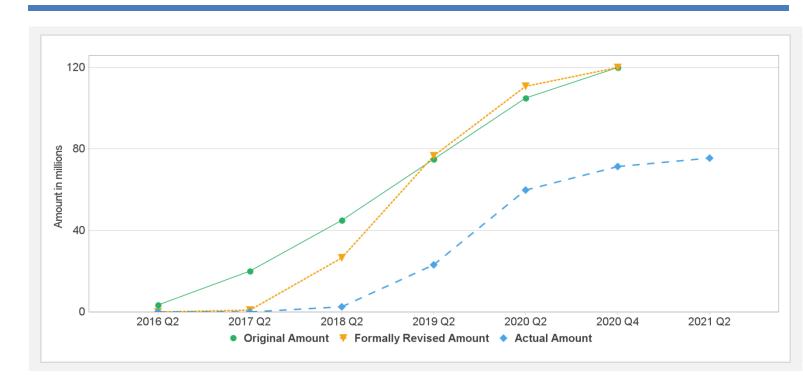

---------------|--|
| P147277             | IBRD-85630     | Effective | USD           | 120.00   | 120.00  | 0.00              | 75.72     | 44.28              |             | 63%               |  |
| Key Dates (by Ioan) |                |           |               |          |         |                   |           |                    |             |                   |  |
| Project             | Loan/Credit/TF | Status    | Approval Date | e Signi  | ng Date | Effectiveness D   | ate Orig. | Orig. Closing Date |             | Rev. Closing Date |  |
| P147277             | IBRD-85630     | Effective | 15-Dec-2015   | 29-D     | ec-2015 | 27-Jan-2017 31-De |           | ec-2020            | 31-Aug-2022 |                   |  |

#### **Cumulative Disbursements**

12/24/2020 Page 5 of 6



## **PBC Disbursement**

PBC ID PBC Type Description Coc PBC Amount Status Disbursed amount in Coc PBC Amount Status Disbursed amount in Coc PBC

## **Restructuring History**

Level 2 Approved on 08-Nov-2020

## Related Project(s)

There are no related projects.

12/24/2020 Page 6 of 6