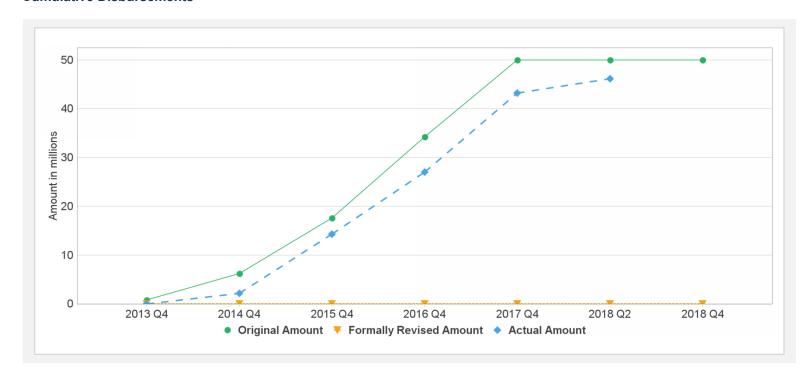

# Disbursements (by loan)

| Project | Loan/Credit/TF | Status           | Currency | Original | Revised | Cancelled | Disbursed | Undisbursed | Disbursed |
|---------|----------------|------------------|----------|----------|---------|-----------|-----------|-------------|-----------|
| P127743 | IBRD-87350     | Not<br>Effective | USD      | 100.00   | 100.00  | 0.00      | 0.00      | 100.00      | 0%        |
| P127743 | IDA-51700      | Effective        | USD      | 50.00    | 50.00   | 0.00      | 46.12     | 0.09        | 92%       |

### **Cumulative Disbursements**