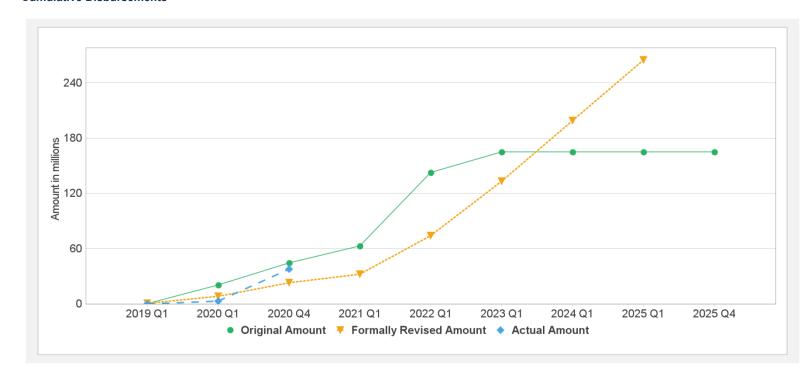

37.74     | 127.20      | 23%         |
| P167762 | IDA-D5900      | Not<br>Effective | USD      | 100.00   | 100.00  | 0.00      | 0.00      | 99.49       | 0%          |

## **Key Dates (by Ioan)**

| Project | Loan/Credit/TF | Status           | Approval Date | Signing Date | Effectiveness Date | Orig. Closing Date | Rev. Closing Date |
|---------|----------------|------------------|---------------|--------------|--------------------|--------------------|-------------------|
| P167762 | IDA-D4190      | Effective        | 07-Mar-2019   | 08-May-2019  | 09-Jun-2019        | 05-Mar-2022        | 05-Mar-2022       |
| P167762 | IDA-D5900      | Not<br>Effective | 31-Mar-2020   |              |                    | 30-Jun-2024        | 30-Jun-2024       |

### **Cumulative Disbursements**



### **PBC Disbursement**

| PBC ID | PBC Type | Description | Coc | PBC Amount    | Achievement | Disbursed amount in | Disbursement % |
|--------|----------|-------------|-----|---------------|-------------|---------------------|----------------|
| FBC ID | гвс туре | Description | COC | FBC AIIIOUIII | Status      | Coc                 | for PBC        |

6/29/2020 Page 11 of 12

## **Restructuring History**

There has been no restructuring to date.

# Related Project(s)

P171779-Emergency Multi-Sector Rohingya Crisis Response Project Additional Financing

6/29/2020 Page 12 of 12