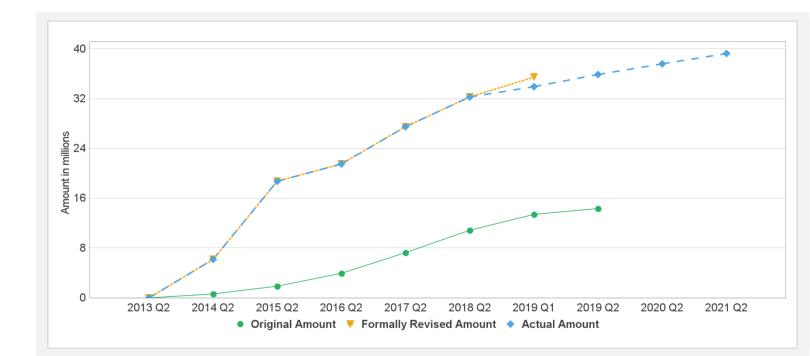

## **PDO Indicators by Objectives / Outcomes**

| To facilitate cooperative water                                                                                                               | resource development in the I  | Nile Basin.                 |                          |                          |  |  |  |
|-----------------------------------------------------------------------------------------------------------------------------------------------|--------------------------------|-----------------------------|--------------------------|--------------------------|--|--|--|
| ► Value (USD) of potential inv<br>(Amount(USD), Custom)                                                                                       | estment opportunities for regi | onal water resource manager | ment or development adva | anced under this project |  |  |  |
|                                                                                                                                               | Baseline                       | Actual (Previous)           | Actual (Current)         | End Target               |  |  |  |
| Value                                                                                                                                         | 0.00                           | 7,709,314,000.00            | 6,936,000,000.00         | 3,400,000,000.00         |  |  |  |
| Date                                                                                                                                          | 01-Jan-2013                    | 14-May-2020                 | 17-Nov-2020              | 31-Dec-2020              |  |  |  |
| ► Number of projected beneficiaries from work influenced by this project (including investments to be implemented in future) (Number, Custom) |                                |                             |                          |                          |  |  |  |
|                                                                                                                                               | Baseline                       | Actual (Previous)           | Actual (Current)         | End Target               |  |  |  |