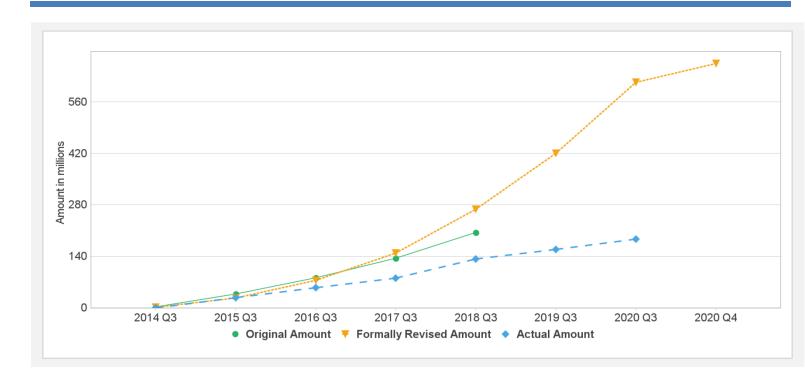

### **Overall Implementation Progress.**

The Program implementation started in late 2014. The original Program closing date was June 2019 and was extended twice, first to June 30, 2020 and then to July 7, 2021. The Program was granted the first extension to complete urban WASH component: The first restructuring included: i) revision of the results framework to reflect reduced beneficiaries for urban WASH, from 2.5 million to 1.5 million and to account for the reduction of targeted towns from 144 to 94 (83 small and 11 medium); and ii) to complete the ongoing activities in small and medium towns and ensure achievements of the urban WASH end program targets. The reduction in targets was carried out to reflect loss of resources (resources diverted to humanitarian needs) and increased service level standards set forth by the GoE's Growth and Transformation Plan II (GTP II), which increased costs per investment. Implementation was also impacted because of COVID 19 pandemic and subsequent lock down in many countries

► Number of people in urban areas provided with access to Improved Water Sources under the project (Number, Custom)

|       | program targets for urban | water supply are significantly | lagging due to a series o | f challenges that include: |
|-------|---------------------------|--------------------------------|---------------------------|----------------------------|
| Date  | 30-Jun-2014               | 31-Mar-2020                    | 30-Sep-2020               | 30-Jun-2021                |
| Value | 0.00                      | 724,463.00                     | 920,601.00                | 1,500,000.00               |
|       | Baseline                  | Actual (Previous)              | Actual (Current)          | End Target                 |

Comments:

program targets for urban water supply are significantly lagging due to a series of challenges that include: (i) price escalation driven by the devaluation of the Birr that contributed to need for revision of estimated project costs; (ii) changes of standards (increase in service levels) to meet GTP II required revision of study and design documents and contributed to cost escalations; (iii) increasing population growth; and (iv) variation between urban master plans (demand projections) and water supply design documents. These factors contributed to cost escalations between 156% - 1,113%. Additionally other factors that contributed to delays included capacity issues such as: (i) prolonged delays in engaging consultants for study and design; (ii) mobilizing drillers to complete source development and poor quality of work (e.g.

End target was revised from 3,008,786 to 2,160,000 to ensure consistency with the 2015 restructuring. End target was again revised from 2,160,000 to 1,500,000, as per the restructuring approved in June 2019.