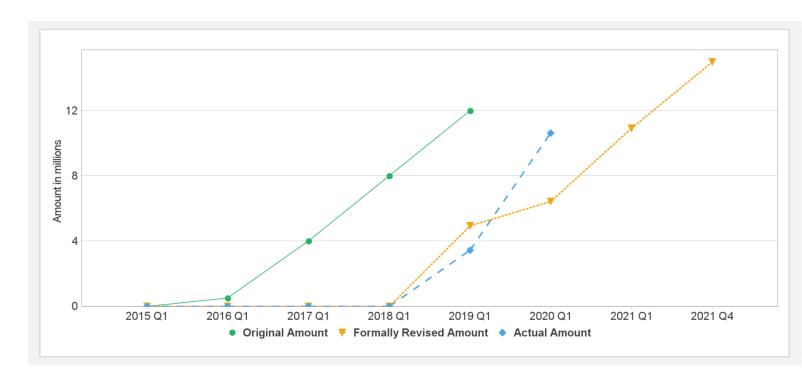

---|-----------|---------------|----------|---------|-----------------|-----------|--------------|-------------------|------|
| P143594     | IBRD-84100     | Effective | USD           | 15.00    | 15.00   | 0.00            | 11.44     | 3.56         |                   | 76%  |
| Key Dates ( | (by loan)      |           |               |          |         |                 |           |              |                   |      |
| Project     | Loan/Credit/TF | Status    | Approval Date | e Signir | ng Date | Effectiveness D | ate Orig. | Closing Date | Rev. Closing Date |      |
| P143594     | IBRD-84100     | Effective | 01-Aug-2014   | 24-00    | ct-2014 | 28-Jan-2016     | 31-Ma     | ar-2021      | 31-Dec-2021       |      |

### **Cumulative Disbursements**

9/29/2021 Page 6 of 7



### **PBC Disbursement**

| PBC ID | DDC Type | Description | Coo | DDC Amount | Achievement | Disbursed amount in | Disbursement % |
|--------|----------|-------------|-----|------------|-------------|---------------------|----------------|
| PBC ID | РБС Туре | Description | Coc | PBC Amount | Status      | Coc                 | for PBC        |

### **Restructuring History**

Level 2 Approved on 29-Jun-2018 ,Level 2 Approved on 11-Jan-2021

# Related Project(s)

There are no related projects.

9/29/2021 Page 7 of 7