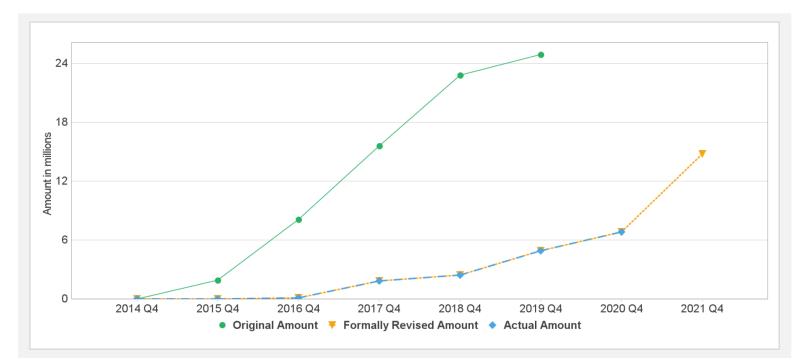

### **Cumulative Disbursements**

### **Disbursements (by loan)**

| Project | Loan/Credit/TF | Status    | Currency | Original | Revised | Cancelled | Disbursed | Undisbursed | % Disbu | ursed |
|---------|----------------|-----------|----------|----------|---------|-----------|-----------|-------------|---------|-------|
| P147402 | IDA-54420      | Effective | USD      | 25.50    | 17.31   | 8.19      | 12.23     | 2.92        |         | 81%   |