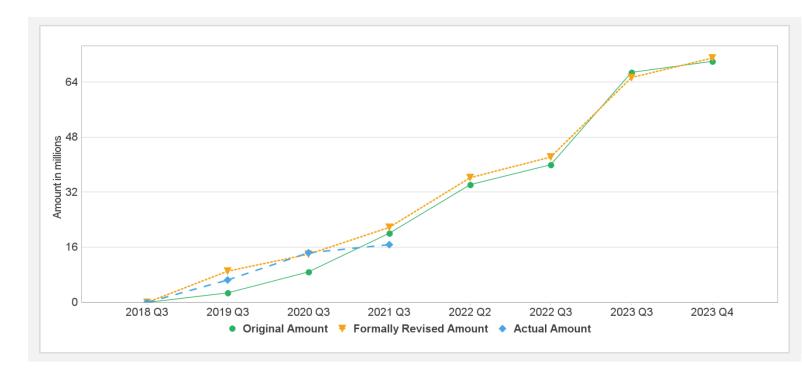

.00             | End Target<br>100,000.00                |
| Value<br>Date                 | Baseline 0.00 30-Jun-2020                              | Actual (Previous) 0.00             | Actual (Current) 0.00             | End Target<br>100,000.00                |
| Value<br>Date                 | Baseline 0.00 30-Jun-2020 uted (Metric ton, Custom)    | Actual (Previous) 0.00 30-Jun-2020 | Actual (Current) 0.00 30-Sep-2021 | End Target<br>100,000.00<br>30-Jun-2023 |

# **Performance-Based Conditions**

# **Data on Financial Performance**

# Disbursements (by loan)

10/22/2021 Page 5 of 6

| e Rev. Closing Date |
|---------------------|
|                     |
|                     |
| 27%                 |
| sed % Disbursed     |
|                     |

### **Cumulative Disbursements**



# **Restructuring History**

Level 2 Approved on 26-Apr-2021

# Related Project(s)

There are no related projects.

10/22/2021 Page 6 of 6