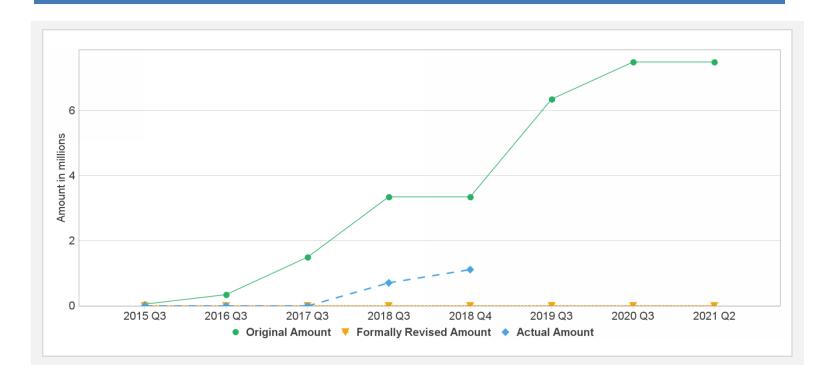

## Disbursements (by loan)

| Project             | Loan/Credit/TF | Status    | Currency     | Original | Revised   | Cancelled       | Disbursed  | Undisbursed  | Disbursed         |
|---------------------|----------------|-----------|--------------|----------|-----------|-----------------|------------|--------------|-------------------|
| P149714             | TF-18539       | Effective | USD          | 7.50     | 7.50      | 0.00            | 1.11       | 6.39         | 15%               |
| Key Dates (by Ioan) |                |           |              |          |           |                 |            |              |                   |
| Project             | Loan/Credit/TF | Status    | Approval Dat | e Signir | ng Date I | Effectiveness [ | Date Orig. | Closing Date | Rev. Closing Date |
| P149714             | TF-18539       | Effective | 18-Feb-2016  | 18-Fe    | b-2016 (  | 03-May-2016     | 31-De      | c-2019       | 31-Dec-2019       |

### **Cumulative Disbursements**