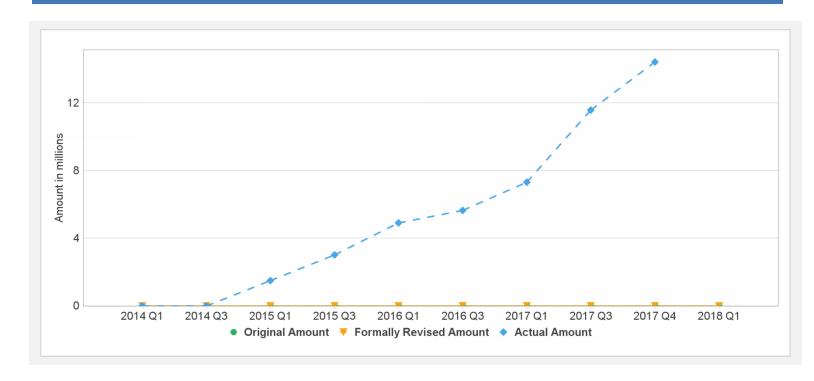

---------|----------|----------|---------|-----------|-----------|-------------|-----------|
| P125506             | IDA-53050      | Effective | XDR      | 26.50    | 26.50   | 0.00      | 14.43     | 12.07       | 54%       |
| Project             | Loan/Credit/TF | Status    | Currency | Original | Revised | Cancelled | Disbursed | Undisbursed | Disbursed |

| Project | Loan/Credit/TF | Status    | Approval Date | Signing Date | Effectiveness Date | Orig. Closing Date | Rev. Closing Date |
|---------|----------------|-----------|---------------|--------------|--------------------|--------------------|-------------------|
| P125506 | IDA-53050      | Effective | 25-Sep-2013   | 22-Nov-2013  | 20-May-2014        | 30-Jun-2019        | 30-Jun-2019       |

## **Cumulative Disbursements**



# **Restructuring History**

There has been no restructuring to date.

# Related Project(s)

There are no related projects.