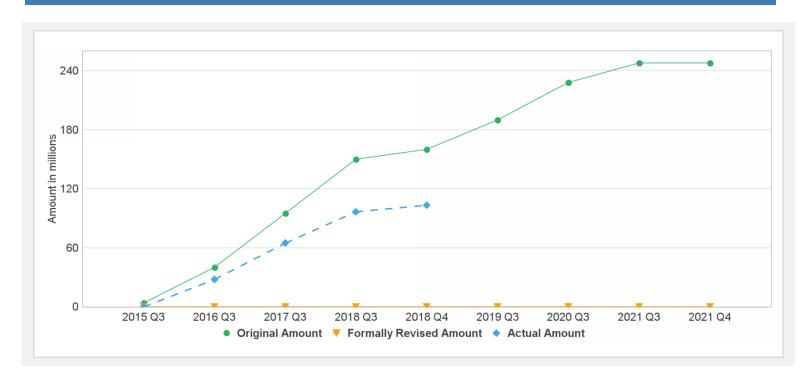

### **Cumulative Disbursements**

#### **Disbursements (by loan)**

| Project | Loan/Credit/TF | Status    | Currency | Original | Revised | Cancelled | Disbursed | Undisbursed | Disbursed |
|---------|----------------|-----------|----------|----------|---------|-----------|-----------|-------------|-----------|
| P150520 | IBRD-84870     | Effective | USD      | 248.00   | 248.00  | 0.00      | 103.97    | 144.03      | 42%       |