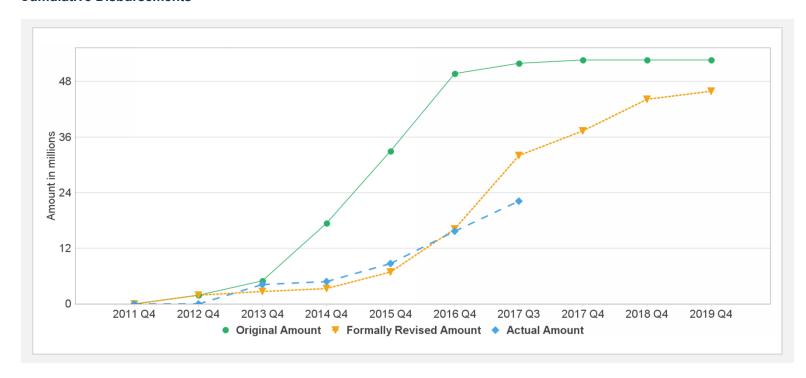

| 12.00    | 12.00   | 0.00      | 0.00      | 12.00       | 0%        |
| P099626 | IDA-H7150      | Effective | XDR      | 40.40    | 40.40   | 0.00      | 22.14     | 18.26       | 55%       |

## **Key Dates (by loan)**

| Project | Loan/Credit/TF | Status    | Approval Date | Signing Date | Effectiveness Date | Orig. Closing Date | Rev. Closing Date |
|---------|----------------|-----------|---------------|--------------|--------------------|--------------------|-------------------|
| P099626 | IDA-49800      | Effective | 28-Jun-2011   | 02-Nov-2011  | 30-Jan-2012        | 30-Oct-2016        | 31-Jul-2018       |
| P099626 | IDA-H7150      | Effective | 28-Jun-2011   | 02-Nov-2011  | 30-Jan-2012        | 30-Oct-2016        | 31-Jul-2018       |

## **Cumulative Disbursements**



# **Restructuring History**

Level 2 Approved on 13-Aug-2015 ,Level 2 Approved on 18-Mar-2016



There are no related projects.