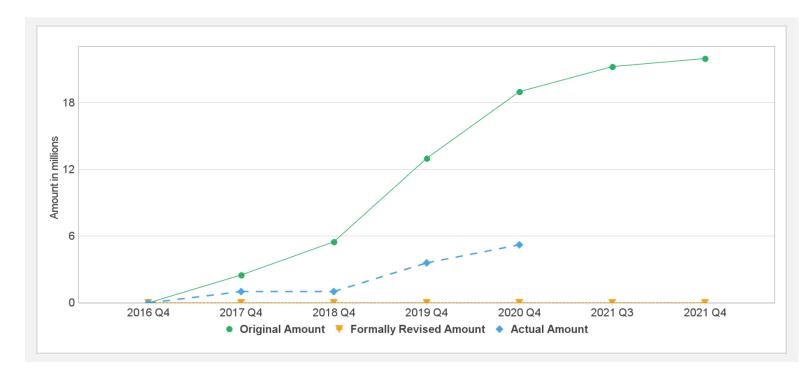

Undisbursed  | % Disburse        |
|-----------|----------------|-----------|---------------|----------|---------|-----------------|------------|--------------|-------------------|
| P154694   | IBRD-86160     | Effective | USD           | 22.00    | 22.00   | 0.00            | 7.57       | 14.43        | 34%               |
| Key Dates | (by loan)      |           |               |          |         |                 |            |              |                   |
| Project   | Loan/Credit/TF | Status    | Approval Date | e Signi  | ng Date | Effectiveness D | Date Orig. | Closing Date | Rev. Closing Date |
| P154694   | IBRD-86160     | Effective | 29-Apr-2016   | 31-M     | ay-2016 | 25-Aug-2016     | 31-Jı      | ıl-2021      | 31-Jul-2021       |

## **Cumulative Disbursements**



#### **PBC Disbursement**

| PBC ID | PBC Type Description | Coc | PBC Amount | Achievement<br>Status | Disbursed amount in Coc | Disbursement % for PBC |
|--------|----------------------|-----|------------|-----------------------|-------------------------|------------------------|
|        |                      |     |            |                       |                         |                        |

1/25/2021 Page 6 of 7

| Restructuring F | listory |
|-----------------|---------|
|-----------------|---------|

There has been no restructuring to date.

# Related Project(s)

There are no related projects.

1/25/2021 Page 7 of 7