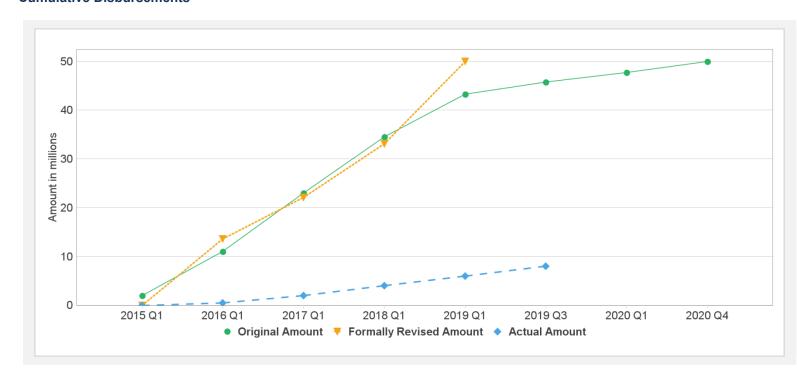

## Implementation Status and Key Decisions

The project implementation has been experiencing delays in all components except the RBF component. During the implementation support mission in November 2018, the new counterparts confirmed very high commitment to the project, evidenced by disbursement of US\$2 mln under Component 1 and official launch of the Engineering City project in December 2018. The Project Mid Term Review is planned in February 2019, followed by restructuring to reflect the priorities of the new Government and to speed up implementation.