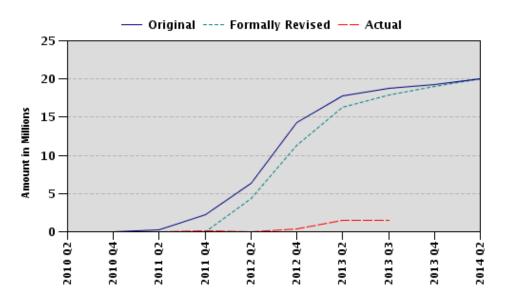

#### **Disbursements (in Millions)**

| Project | Ln/Cr/Tf   | Status    | Currency | Original | Revised | Cancelled | Disbursed | Undisbursed | % Disbursed |
|---------|------------|-----------|----------|----------|---------|-----------|-----------|-------------|-------------|
| P095314 | IBRD-78120 | Effective | USD      | 20.00    | 20.00   | 0.00      | 1.43      | 18.57       | 7.00        |
| P095314 | TF-95841   | Closed    | USD      | 0.08     | 0.06    | 0.01      | 0.06      | 0.00        | 100.00      |

#### **Disbursement Graph**

Report No: ISR9311