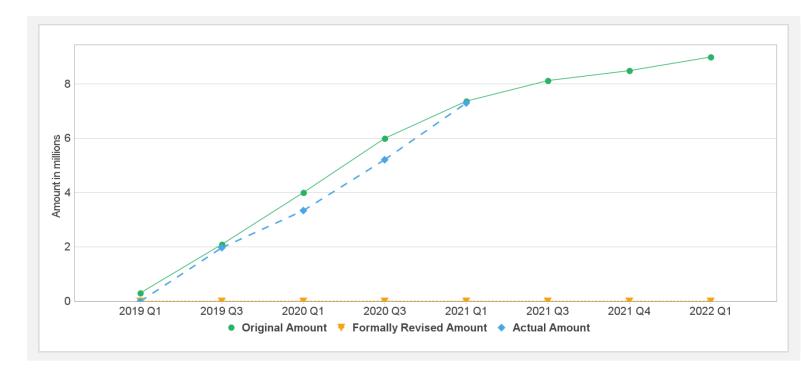

#### **Cumulative Disbursements**

## Disbursements (by loan)

1/26/2021 Page 5 of 7

| Project   | Loan/Credit/TF | Status    | Currency      | Original | Revised | Cancelled       | Disbursed | Undisbursed  | % Disbursed       |
|-----------|----------------|-----------|---------------|----------|---------|-----------------|-----------|--------------|-------------------|
| P163857   | TF-A8112       | Effective | USD           | 9.00     | 9.00    | 0.00            | 7.88      | 1.12         | 88%               |
| Key Dates | (by loan)      |           |               |          |         |                 |           |              |                   |
| Project   | Loan/Credit/TF | Status    | Approval Date | e Signi  | ng Date | Effectiveness D | ate Orig. | Closing Date | Rev. Closing Date |
| P163857   | TF-A8112       | Effective | 02-Aug-2018   | 31-Aı    | ıg-2018 | 18-Oct-2018     | 30-Se     | p-2021       | 30-Sep-2021       |