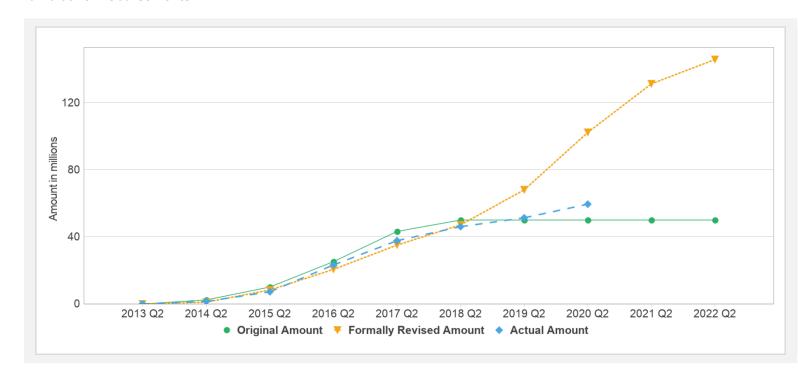

.00      | 13.61     | 86.39       | 14%         |
| P127743 | IDA-51700      | Closed    | USD      | 50.00    | 49.97   | 0.03      | 46.18     | 0.00        | 100%        |

# **Key Dates (by Ioan)**

| Project | Loan/Credit/TF | Status    | Approval Date | Signing Date | Effectiveness Date | Orig. Closing Date | Rev. Closing Date |
|---------|----------------|-----------|---------------|--------------|--------------------|--------------------|-------------------|
| P127743 | IBRD-87350     | Effective | 13-Apr-2017   | 28-Jul-2017  | 08-Feb-2018        | 30-Nov-2021        | 30-Nov-2021       |
| P127743 | IDA-51700      | Closed    | 23-Oct-2012   | 12-Dec-2012  | 09-May-2013        | 30-Nov-2017        | 30-Jun-2018       |

12/18/2019 Page 6 of 7

#### **Cumulative Disbursements**



# **Restructuring History**

Level 2 Approved on 24-Aug-2017 ,Level 2 Approved on 16-Jan-2018 ,Level 2 Approved on 28-Mar-2018

# Related Project(s)

P158532-Additional Finance BO Rural Alliances Project II

12/18/2019 Page 7 of 7