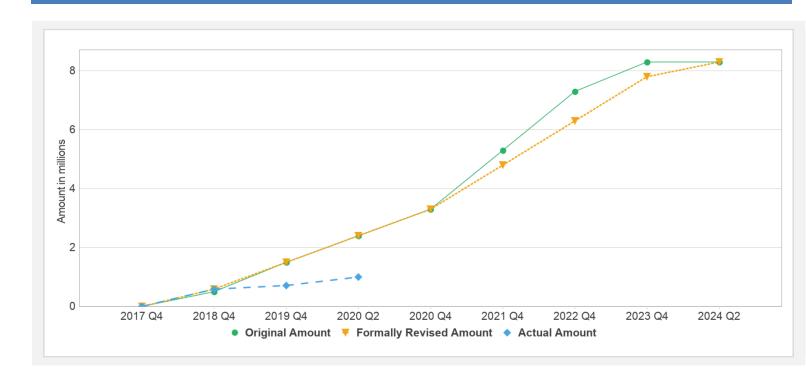

| 0.56      | 3.74        | 13%         |

## **Key Dates (by Ioan)**

| Project | Loan/Credit/TF | Status    | Approval Date | Signing Date | Effectiveness Date | Orig. Closing Date | Rev. Closing Date |
|---------|----------------|-----------|---------------|--------------|--------------------|--------------------|-------------------|
| P158958 | IBRD-87580     | Effective | 25-May-2017   | 21-Jul-2017  | 06-Oct-2017        | 31-May-2023        | 31-May-2023       |
| P158958 | IDA-60630      | Effective | 25-May-2017   | 21-Jul-2017  | 06-Oct-2017        | 31-May-2023        | 31-May-2023       |
| P158958 | IDA-60640      | Effective | 25-May-2017   | 15-Jun-2017  | 12-Sep-2017        | 31-May-2023        | 31-May-2023       |

### **Cumulative Disbursements**

12/14/2019 Page 5 of 6



## **Restructuring History**

There has been no restructuring to date.

# Related Project(s)

There are no related projects.

12/14/2019 Page 6 of 6