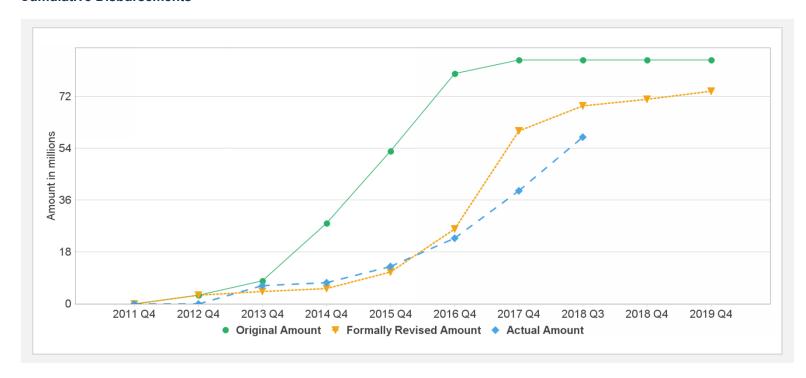

| 19.30    | 19.30   | 0.00      | 5.17      | 12.25       | 30%       |
| P099626 | IDA-H7150      | Effective | USD      | 65.40    | 65.40   | 0.00      | 52.74     | 4.48        | 92%       |

## **Key Dates (by loan)**

| Project | Loan/Credit/TF | Status    | Approval Date | Signing Date | Effectiveness Date | Orig. Closing Date | Rev. Closing Date |
|---------|----------------|-----------|---------------|--------------|--------------------|--------------------|-------------------|
| P099626 | IDA-49800      | Effective | 28-Jun-2011   | 02-Nov-2011  | 30-Jan-2012        | 30-Oct-2016        | 31-Jul-2018       |
| P099626 | IDA-H7150      | Effective | 28-Jun-2011   | 02-Nov-2011  | 30-Jan-2012        | 30-Oct-2016        | 31-Jul-2018       |

#### **Cumulative Disbursements**



# **Restructuring History**

Level 2 Approved on 13-Aug-2015 ,Level 2 Approved on 18-Mar-2016



| Re | lated | Proi | ect | (s) |
|----|-------|------|-----|-----|
|    |       |      |     |     |

There are no related projects.