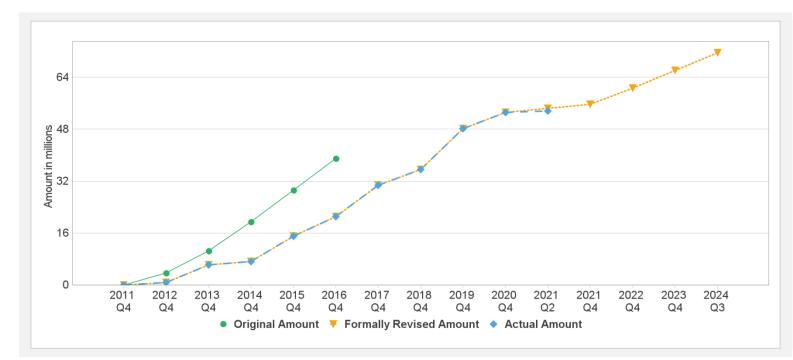

| 36.00   | 4.00            | 19.61      | 16.39        |              | 54%      |
| Key Dates | (by loan)      |           |               |          |         |                 |            |              |              |          |
| Project   | Loan/Credit/TF | Status    | Approval Date | e Signi  | ng Date | Effectiveness D | Date Orig. | Closing Date | Rev. Closing | Date     |
| P116748   | IBRD-80550     | Effective | 26-May-2011   | 01-Ju    | ın-2011 | 28-Nov-2011     | 30-Ju      | ın-2016      | 31-Dec-2020  |          |



| P116748 | IBRD-83880 | Effective | 02-Jul-2014 | 06-Aug-2014 | 03-Feb-2015 | 31-Dec-2018 | 31-Dec-2020 |  |
|---------|------------|-----------|-------------|-------------|-------------|-------------|-------------|--|

### **Cumulative Disbursements**



#### **PBC Disbursement**

| PBC ID | РВС Туре | Description | Сос | PBC Amount | Achievement<br>Status | Disbursed amount in Coc | Disbursement %<br>for PBC |
|--------|----------|-------------|-----|------------|-----------------------|-------------------------|---------------------------|
|        |          |             |     |            |                       |                         |                           |

## **Restructuring History**

Level 2 Approved on 03-Sep-2015 , Level 2 Approved on 09-Jun-2017 , Level 2 Approved on 19-Jun-2018 , Level 2 Approved on 23-Dec-2019

### Related Project(s)

P148102-Electricity Supply Reliability Project: Additional Financing