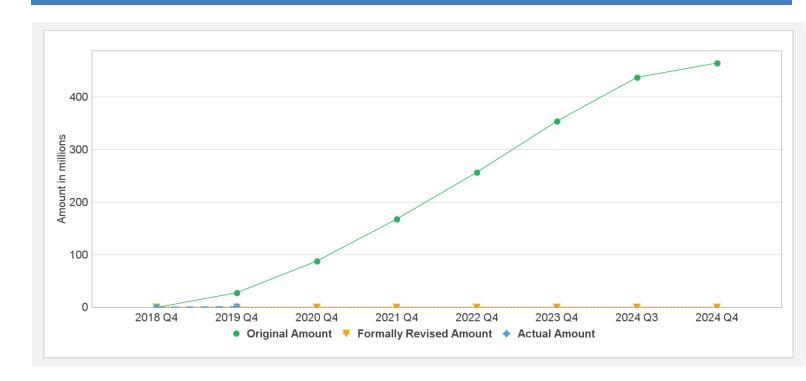

## **Disbursements (by loan)**

| Project | Loan/Credit/TF | Status    | Currency | Original | Revised | Cancelled | Disbursed | Undisbursed | % Disbursed |
|---------|----------------|-----------|----------|----------|---------|-----------|-----------|-------------|-------------|
| P163752 | IDA-62930      | Effective | USD      | 455.00   | 455.00  | 0.00      | 0.00      | 440.70      | 0%          |
| P163752 | IDA-D3500      | Effective | USD      | 10.00    | 10.00   | 0.00      | 1.07      | 8.56        | 11%         |

#### **Cumulative Disbursements**

5/24/2019 Page 6 of 7