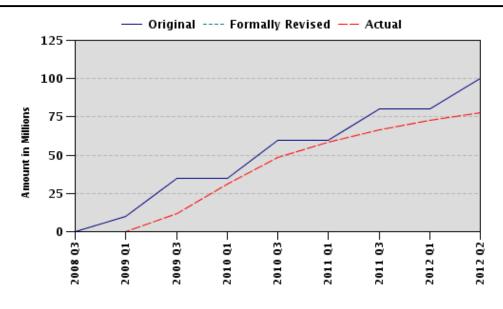

|              |                     |                 |                          |   |
| Data on Financial Performa                                             |           |      |                           |                   |              |                     |                 |                          |   |
| Financial Agreement(s) Key D   Project Loan No.                        | Status    |      | Approval D                | Date              | Signing Date | Effe                | ectiveness Date | Closing Date             |   |
| Project Loan No.<br>P093963 IBRD-488                                   |           | Ve   | Approval E<br>08-Jan-20   |                   | Signing Date |                     | -Jun-2008       | Closing Date 31-Dec-2012 | , |

## **Disbursement Graph**



## **Key Decisions Regarding Implementation**

The progress of Component 1-Youxiao Road is satisfactory. The Road has been completed and opened to traffic on February 5, 2010. However, the progress of the Component 2-Rural Transport was experiencing delay due to the pending land acquisition and resettlement. The progress of the TA studies and training under Component 3 is satisfactory though slightly lagging behind the schedule.

Public Disclosure Copy



# **Restructuring History**

Level two Approved on 15-Jul-2010

# **Related Projects**

There are no related projects.