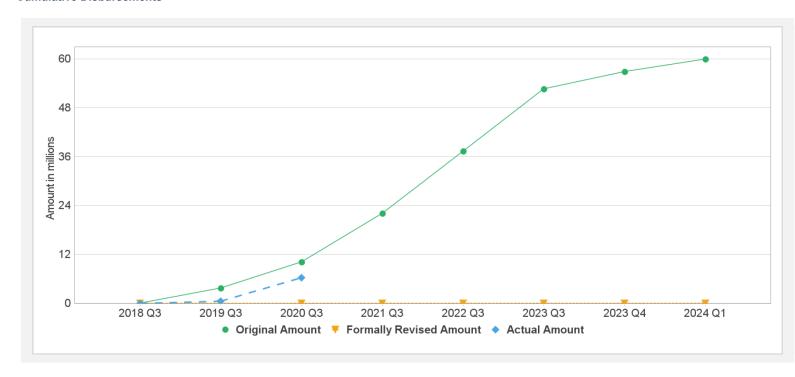

-------|----------|---------|-----------|-----------|-------------|-------------|
| P164452   | IDA-61990      | Effective | USD      | 60.00    | 60.00   | 0.00      | 20.68     | 39.32       | 34%         |
| Kev Dates | (by loan)      |           |          |          |         |           |           |             |             |

#### key Dates (by loan)

| Project | Loan/Credit/TF | Status    | Approval Date | Signing Date | Effectiveness Date | Orig. Closing Date | Rev. Closing Date |
|---------|----------------|-----------|---------------|--------------|--------------------|--------------------|-------------------|
| P164452 | IDA-61990      | Effective | 15-Mar-2018   | 02-Apr-2018  | 29-Jun-2018        | 30-Aug-2023        | 30-Aug-2023       |

### **Cumulative Disbursements**



1/26/2021 Page 7 of 8



**PBC Disbursement** 

PBC ID PBC Type Description Coc PBC Amount Achievement Status Disbursed amount in Coc PBC Amount Status Disbursed amount in Coc PBC

# **Restructuring History**

Level 2 Approved on 25-Nov-2019

# Related Project(s)

P174463-AF to the Integrated Public Provision of Health Care Services - COVID-19

1/26/2021 Page 8 of 8