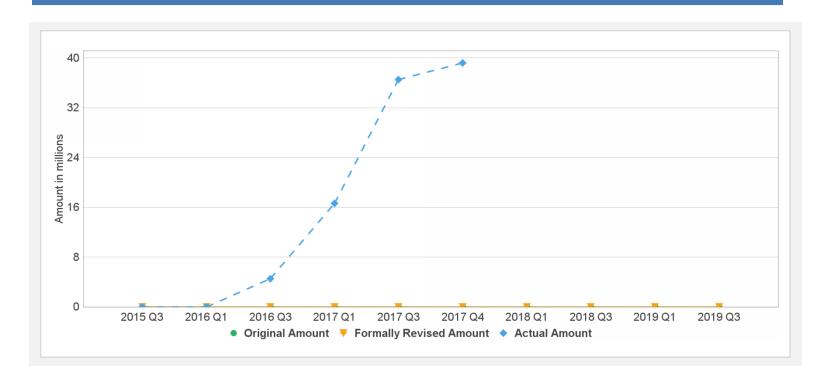

# Disbursements (by loan)

| Project             | Loan/Credit/TF | Status    | Currency | Original | Revised | Cancelled | Disbursed | Undisbursed |  | Disbursed |
|---------------------|----------------|-----------|----------|----------|---------|-----------|-----------|-------------|--|-----------|
| P149605             | IDA-55940      | Effective | XDR      | 138.10   | 138.10  | 0.00      | 39.19     | 98.91       |  | 28%       |
| Key Dates (by Ioan) |                |           |          |          |         |           |           |             |  |           |

### **Cumulative Disbursements**