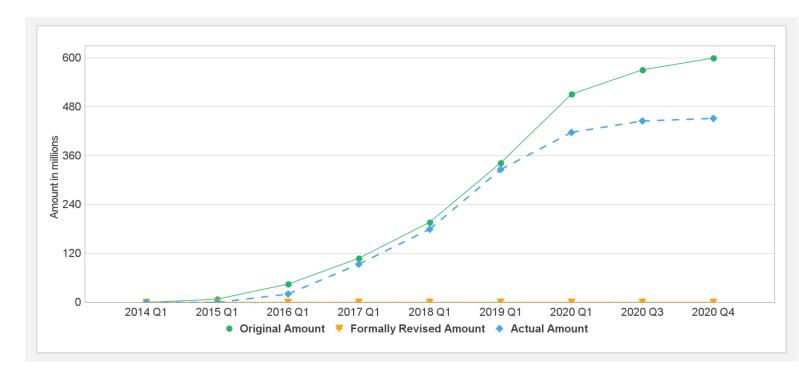

7

| Project   | Loan/Credit/TF | Status    | Currency      | Original | Revised | Cancelled       | Disbursed | Undisbursed  | % Disk          | bursed |
|-----------|----------------|-----------|---------------|----------|---------|-----------------|-----------|--------------|-----------------|--------|
| P129920   | IDA-53810      | Effective | USD           | 600.00   | 600.00  | 0.00            | 451.66    | 91.77        |                 | 83%    |
| Key Dates | (by loan)      | Status    | Approval Date | a Signi  | ng Date | Effectiveness D | )ate Orig | Closing Date | Rev. Closing Da | ato    |
| P129920   | IDA-53810      | Effective | 27-Feb-2014   | -        | in-2014 | 16-Sep-2014     |           | n-2020       | 30-Jun-2021     |        |

#### **Cumulative Disbursements**



#### **PBC Disbursement**

| PBC ID | PBC Type | Description | Coc | PBC Amount | Achievement<br>Status | Disbursed amount in Coc | Disbursement % for PBC |
|--------|----------|-------------|-----|------------|-----------------------|-------------------------|------------------------|
|        |          |             |     |            |                       |                         |                        |

# **Restructuring History**

Level 2 Approved on 27-Jun-2018 ,Level Approved on 27-May-2020 ,Level 2 Approved on 03-Jun-2020

## Related Project(s)

6/24/2020 Page 6 of 7

There are no related projects.

6/24/2020 Page 7 of 7