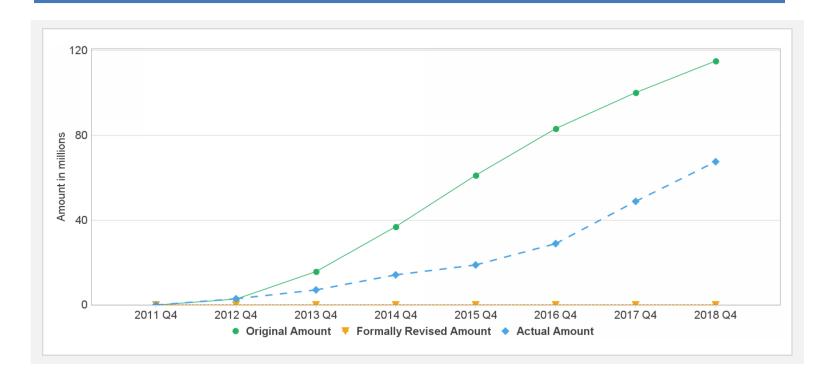

## Disbursements (by loan)

| Project | Loan/Credit/TF | Status    | Currency | Original | Revised | Cancelled | Disbursed | Undisbursed | Disbursed |
|---------|----------------|-----------|----------|----------|---------|-----------|-----------|-------------|-----------|
| P102459 | IDA-48740      | Effective | USD      | 115.00   | 115.00  | 0.00      | 67.41     | 40.37       | 63%       |
|         |                |           |          |          |         |           |           |             |           |

## **Cumulative Disbursements**