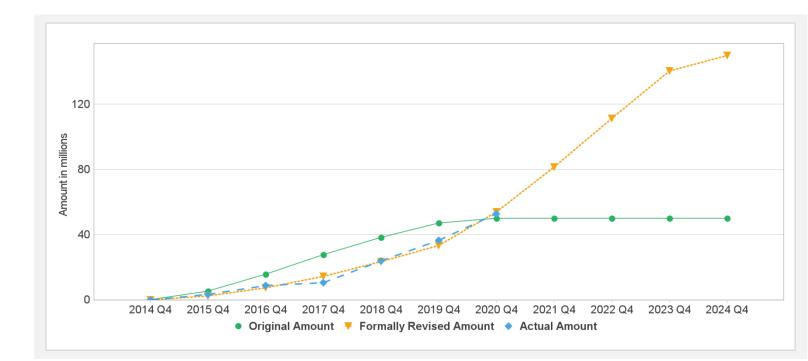

#### **Key Project Dates**

| Bank Approval Date: 23-Apr-2014           | Effectiveness Date: 26-Sep-2014          |
|-------------------------------------------|------------------------------------------|
| Planned Mid Term Review Date: 30-Sep-2016 | Actual Mid-Term Review Date: 12-Dec-2016 |
| Original Closing Date: 31-Aug-2019        | Revised Closing Date: 31-Mar-2024        |

Has the Project Development Objective been changed since Board Approval of the Project Objective?

Yes

Board Approved Revised Project Development Objective (If project is formally restructured)

The PDO is to increase access of poor and vulnerable households to safety nets and to lay the foundations for an adaptive safety net system in Burkina Faso.