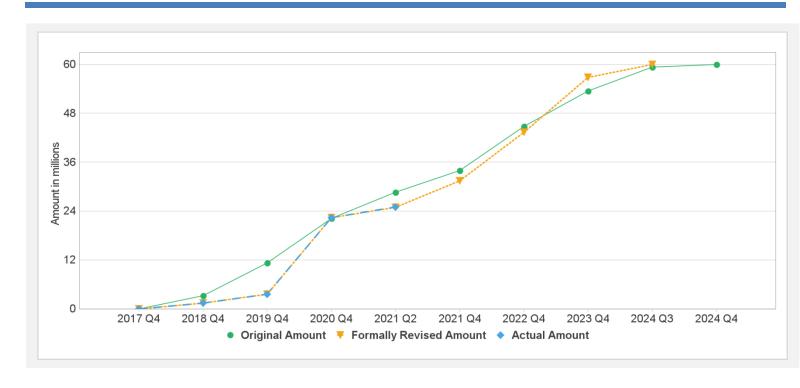

--|-----------|---------------|----------|---------|-----------------|------------|--------------|-------------|-----------|
| P161015     | IDA-61050      | Effective | USD           | 60.00    | 60.00   | 0.00            | 25.13      | 39.43        |             | 39%       |
| Key Dates ( | (by Ioan)      |           |               |          |         |                 |            |              |             |           |
| Project     | Loan/Credit/TF | Status    | Approval Date | e Signi  | ng Date | Effectiveness D | Date Orig. | Closing Date | Rev. Closin | g Date    |
| P161015     | IDA-61050      | Effective | 23-Jun-2017   | 14-Ju    | ıl-2017 | 12-Feb-2018     | 31-D       | ec-2023      | 31-Dec-202  | 23        |

### **Cumulative Disbursements**

12/22/2020 Page 7 of 8



# **PBC Disbursement**

PBC ID PBC Type Description Coc PBC Amount Status Disbursed amount in Coc PBC Amount Status Disbursed amount in Coc PBC

# **Restructuring History**

There has been no restructuring to date.

# Related Project(s)

There are no related projects.

12/22/2020 Page 8 of 8