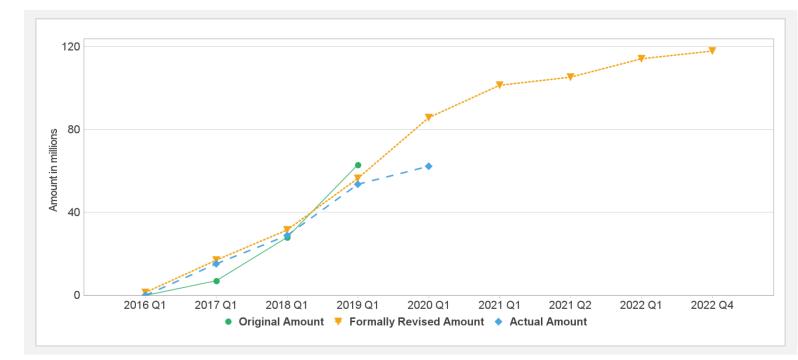

| 2.06        | 37.25        |           | 5.2%        |
| Key Dates | (by loan)      |           |               |          |         |                  |             |              |           |             |
| Project   | Loan/Credit/TF | Status    | Approval Date | e Signi  | ng Date | Effectiveness Da | ate Orig. C | Closing Date | Rev. Clos | sing Date   |
| P144637   | IDA-57180      | Effective | 29-Sep-2015   | 03-Fe    | eb-2016 | 01-Apr-2016      | 30-No       | v-2019       | 30-Jun-20 | 022         |
| P144637   | IDA-62240      | Effective | 01-May-2018   | 17-D     | ec-2018 | 18-Jun-2019      | 30-Jur      | 1-2022       | 30-Jun-20 | 022         |

17-Dec-2018

18-Jun-2019

30-Jun-2022

#### **Cumulative Disbursements**

IDA-D2990

Effective

01-May-2018

P144637



#### **PBC Disbursement**

| PBC ID | PBC Type Description | Coc | PBC Amount | Achievement<br>Status | Disbursed amount in Coc | Disbursement % for PBC |
|--------|----------------------|-----|------------|-----------------------|-------------------------|------------------------|
|        |                      |     |            |                       |                         |                        |



# **Restructuring History**

There has been no restructuring to date.

### Related Project(s)

P164803-Community Development Program Support Project Response to Forced Displacement