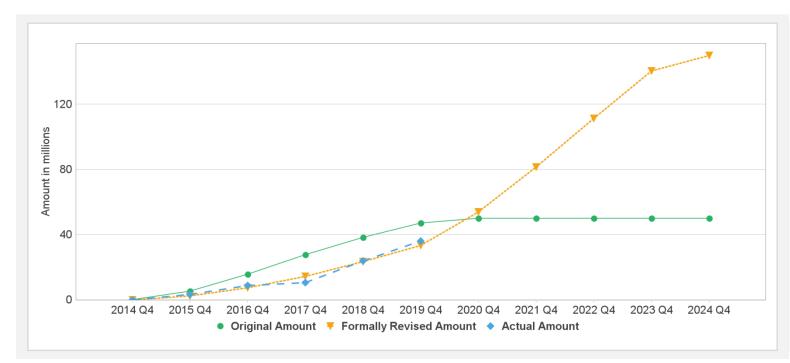

fectiveness Date | Orig. Closing Date | Rev. Closing Date |
|---------|----------------|------------------|---------------|--------------|--------------------|--------------------|-------------------|
| P124015 | IDA-54290      | Effective        | 23-Apr-2014   | 17-Jun-2014  | 26-Sep-2014        | 31-Aug-2019        | 31-Aug-2020       |
| P124015 | IDA-64340      | Not<br>Effective | 29-May-2019   |              |                    | 31-Mar-2024        | 31-Mar-2024       |
| P124015 | IDA-D4760      | Not<br>Effective | 29-May-2019   |              |                    | 31-Mar-2024        | 31-Mar-2024       |
| P124015 | TF-A3975       | Effective        | 07-Dec-2016   | 27-Jan-2017  | 04-Apr-2017        | 30-Jun-2018        | 30-Sep-2019       |

### **Cumulative Disbursements**





## **Restructuring History**

Level 2 Approved on 01-Jun-2018

## **Related Project(s)**

P160371-Additional Financing for Social Safety Net Project ,P169252-Scale-Up and Responding to the needs of Refugees and Host Communities