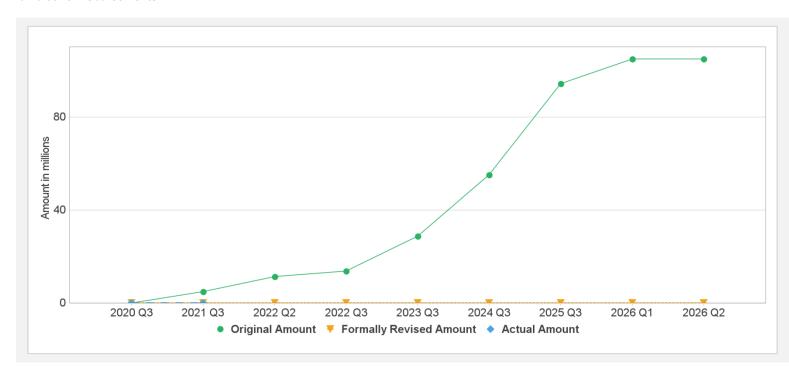

Currency | Original | Revised | Cancelled | Disbursed | Undisbursed | % Disbursed |
|---------|----------------|-----------|----------|----------|---------|-----------|-----------|-------------|-------------|
| P166020 | IBRD-91760     | Effective | USD      | 105.00   | 105.00  | 0.00      | 2.26      | 102.74      | 2.2%        |

# **Key Dates (by loan)**

| Project | Loan/Credit/TF | Status    | Approval Date | Signing Date | Effectiveness Date | Orig. Closing Date | Rev. Closing Date |
|---------|----------------|-----------|---------------|--------------|--------------------|--------------------|-------------------|
| P166020 | IBRD-91760     | Effective | 30-Nov-2020   | 05-Jan-2021  | 15-Feb-2021        | 31-Mar-2026        | 31-Mar-2026       |

#### **Cumulative Disbursements**



10/19/2021 Page 8 of 9

| Restructuring       | History      |
|---------------------|--------------|
| i vesti actai ii ia | i i iistoi y |

There has been no restructuring to date.

# Related Project(s)

There are no related projects.

10/19/2021 Page 9 of 9