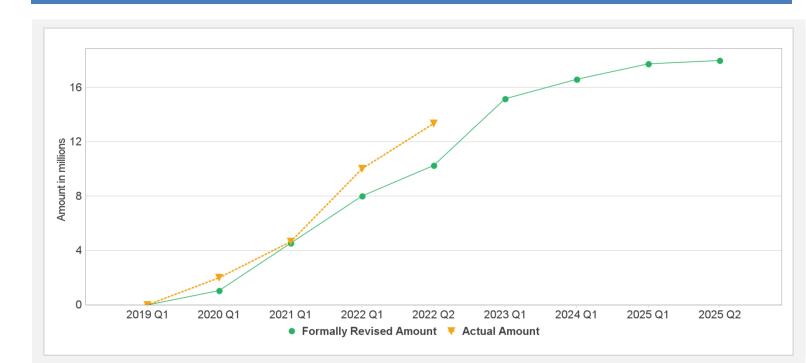

10.00    | 10.00   | 0.00      | 6.92      | 3.21        |        | 68%   |
| P163088 | IDA-D7780      | Effective | USD      | 8.00     | 8.00    | 0.00      | 6.43      | 1.52        |        | 81%   |

# Key Dates (by loan)

| Project | Loan/Credit/TF | Status    | Approval Date | Signing Date | Effectiveness Date | Orig. Closing Date | Rev. Closing Date |
|---------|----------------|-----------|---------------|--------------|--------------------|--------------------|-------------------|
| P163088 | IDA-D3760      | Effective | 27-Sep-2018   | 15-Jan-2019  | 10-Apr-2019        | 31-Dec-2023        | 31-Dec-2024       |
| P163088 | IDA-D7780      | Effective | 03-Mar-2021   | 22-Mar-2021  | 12-Apr-2021        | 31-Dec-2024        | 31-Dec-2024       |

### **Cumulative Disbursements**



### **PBC Disbursement**

| PBC ID | PBC Type Description | Coc | PBC Amount | Achievement<br>Status | Disbursed amount in Coc | Disbursement % for PBC |
|--------|----------------------|-----|------------|-----------------------|-------------------------|------------------------|
|        |                      |     |            |                       |                         |                        |

# **Restructuring History**

There has been no restructuring to date.

### Related Project(s)

P174539-Social Protection and Skills Development Project Additional Financing