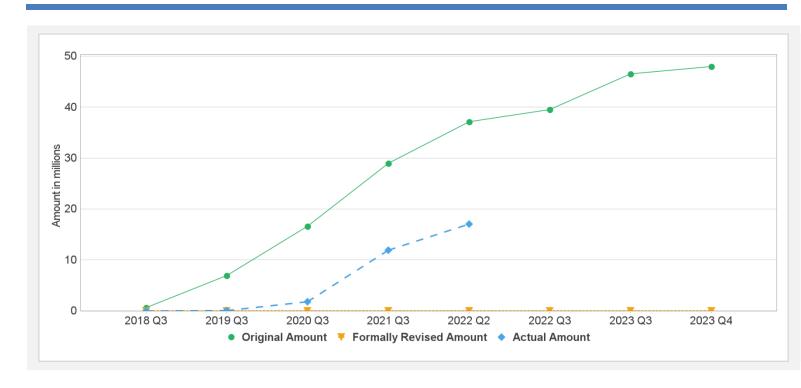

----------|-----------|---------------|----------|---------|-----------------|-----------|--------------|-----------------|--------|
| P157836   | IBRD-88280     | Effective | USD           | 48.00    | 43.00   | 5.00            | 17.15     | 25.85        |                 | 40%    |
| Key Dates | (by loan)      |           |               |          |         |                 |           |              |                 |        |
| Project   | Loan/Credit/TF | Status    | Approval Date | e Signi  | ng Date | Effectiveness D | ate Orig. | Closing Date | Rev. Closing Da | ıte    |
|           |                |           |               |          |         |                 |           |              |                 |        |

### **Cumulative Disbursements**

12/24/2021 Page 4 of 5



# **PBC Disbursement**

| PBC ID | DDC Type | Description | Coo | DDC Amount | Achievement | Disbursed amount in | Disbursement % |
|--------|----------|-------------|-----|------------|-------------|---------------------|----------------|
| PBC ID | PBC Type | Description | Coc | PBC Amount | Status      | Coc                 | for PBC        |

# **Restructuring History**

Level 2 Approved on 20-Jul-2020 ,Level Approved on 22-Jul-2020

# Related Project(s)

There are no related projects.

12/24/2021 Page 5 of 5