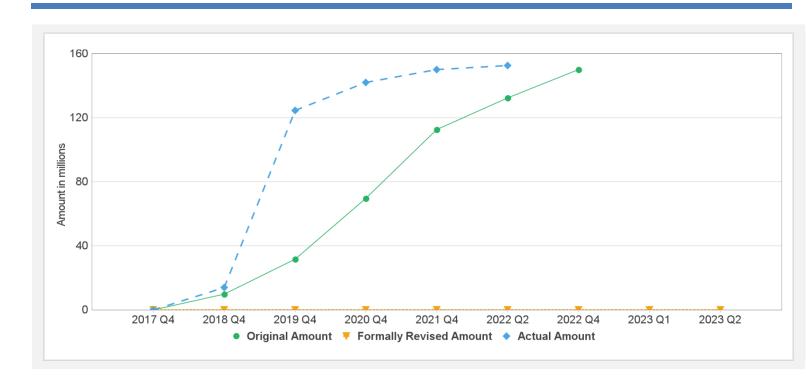

.54      | 6.12        |     | 61%       |

# **Key Dates (by Ioan)**

| Project | Loan/Credit/TF | Status    | Approval Date | Signing Date | Effectiveness Date | Orig. Closing Date | Rev. Closing Date |
|---------|----------------|-----------|---------------|--------------|--------------------|--------------------|-------------------|
| P153613 | IBRD-87700     | Effective | 23-Jun-2017   | 20-Sep-2017  | 11-Jan-2018        | 30-Jun-2022        | 30-Jun-2022       |
| P153613 | IDA-61100      | Effective | 23-Jun-2017   | 20-Sep-2017  | 11-Jan-2018        | 30-Jun-2022        | 30-Jun-2022       |
| P153613 | TF-A9766       | Effective | 13-Apr-2019   | 13-Apr-2019  | 13-Apr-2019        | 30-Jun-2022        | 30-Jun-2022       |

### **Cumulative Disbursements**

12/23/2021 Page 7 of 8



# **PBC Disbursement**

PBC ID PBC Type Description Coc PBC Amount Status Disbursed amount in Coc PBC Amount Status Disbursed amount in Coc PBC

# **Restructuring History**

There has been no restructuring to date.

# Related Project(s)

There are no related projects.

12/23/2021 Page 8 of 8