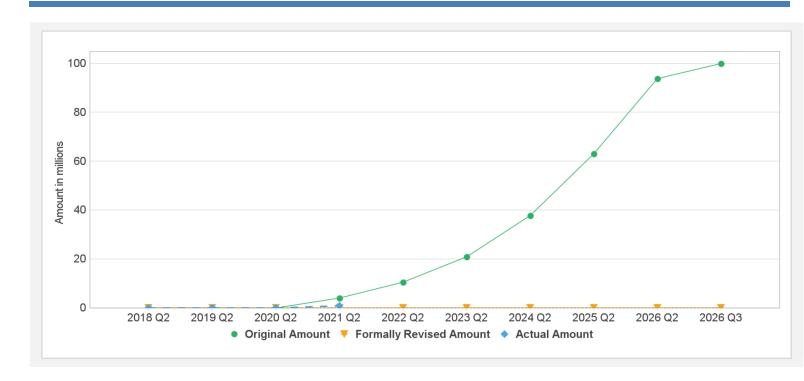

## Disbursements (by loan)

| Project   | Loan/Credit/TF | Status    | Currency      | Original | Revised | Cancelled       | Disbursed  | Undisbursed  | % Г          | Disbursed |
|-----------|----------------|-----------|---------------|----------|---------|-----------------|------------|--------------|--------------|-----------|
| P157245   | IBRD-90240     | Effective | USD           | 100.00   | 100.00  | 0.00            | 5.98       | 94.02        |              | 6%        |
| Key Dates | (by loan)      |           |               |          |         |                 |            |              |              |           |
| Project   | Loan/Credit/TF | Status    | Approval Date | e Signi  | ng Date | Effectiveness D | Date Orig. | Closing Date | Rev. Closing | Date      |
| P157245   | IBRD-90240     | Effective | 05-Dec-2019   | 06-Ja    | ın-2020 | 03-Apr-2020     | 30-N       | ov-2025      | 30-Nov-2025  |           |

## **Cumulative Disbursements**

12/23/2021 Page 5 of 6

Improvement of Solid Waste Management to Support Regional and Metropolitan Cities (P157245)