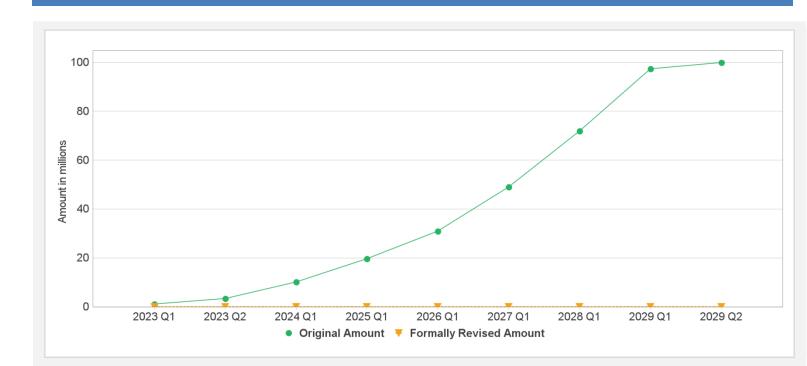

|--------------|----------|---------|-----------------|------------|--------------|----------------|----------|
| P178633             | IDA-E1110      | Effective | USD          | 100.00   | 100.00  | 0.00            | 0.00       | 96.63        |                | 0%       |
| Key Dates (by Ioan) |                |           |              |          |         |                 |            |              |                |          |
| Project             | Loan/Credit/TF | Status    | Approval Dat | e Signi  | ng Date | Effectiveness D | Date Orig. | Closing Date | Rev. Closing [ | Date     |
| P178633             | IDA-E1110      | Effective | 21-Jul-2022  | 12-S     | ep-2022 | 26-Oct-2022     | 31-Ju      | II-2027      | 31-Jul-2027    |          |

#### **Cumulative Disbursements**



# **Restructuring History**

There has been no restructuring to date.

## Related Project(s)

There are no related projects.