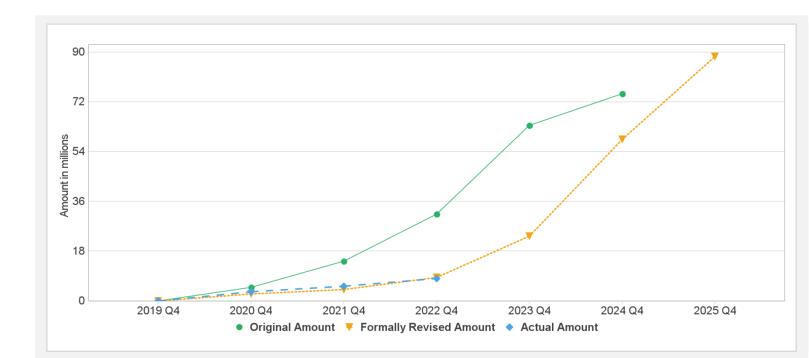

D           | 30.00    | 30.00   | 0.00            | 8.03        | 20.77        | 2                 | 28%  |
| Key Dates (by loan) |                |           |               |          |         |                 |             |              |                   |      |
| Project             | Loan/Credit/TF | Status    | Approval Date | e Signi  | ng Date | Effectiveness D | ate Orig. ( | Closing Date | Rev. Closing Date |      |
| P160672             | IDA-64020      | Effective | 17-May-2019   | 05-Ju    | in-2019 | 09-Aug-2019     | 28-Ma       | ır-2024      | 28-Mar-2024       |      |
| P160672             | IDA-64030      | Effective | 17-May-2019   | 05- lu   | n-2019  | 09-Aug-2019     | 28-Ma       | nr-2024      | 28-Mar-2024       |      |

### **Cumulative Disbursements**



# **Restructuring History**

There has been no restructuring to date.

## Related Project(s)

There are no related projects.