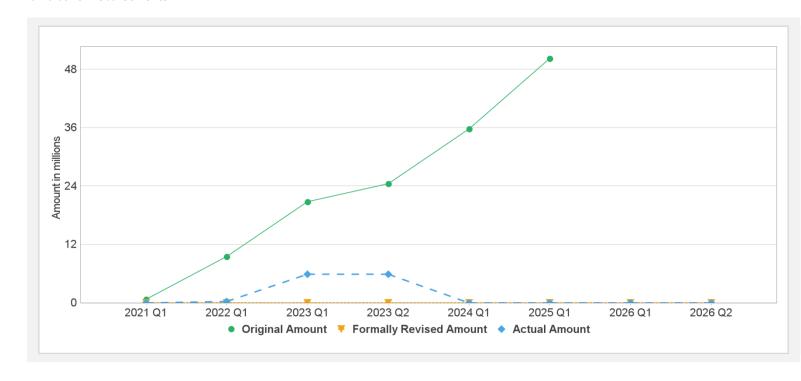

| 35.00    | 35.00   | 0.00      | 0.00      | 34.12       | 0%          |
| P174266 | IDA-D7870      | Effective | USD      | 35.00    | 35.00   | 0.00      | 5.85      | 26.07       | 18%         |

# **Key Dates (by Ioan)**

| Project | Loan/Credit/TF | Status    | Approval Date | Signing Date | Effectiveness Date | Orig. Closing Date | Rev. Closing Date |
|---------|----------------|-----------|---------------|--------------|--------------------|--------------------|-------------------|
| P174266 | IDA-68530      | Effective | 11-Mar-2021   | 31-Mar-2021  | 05-Aug-2021        | 30-Apr-2026        | 30-Apr-2026       |
| P174266 | IDA-D7870      | Effective | 11-Mar-2021   | 31-Mar-2021  | 05-Aug-2021        | 30-Apr-2026        | 30-Apr-2026       |

#### **Cumulative Disbursements**



# **Restructuring History**

There has been no restructuring to date.

# Related Project(s)

There are no related projects.

10/26/2022 Page 11 of 12



10/26/2022 Page 12 of 12