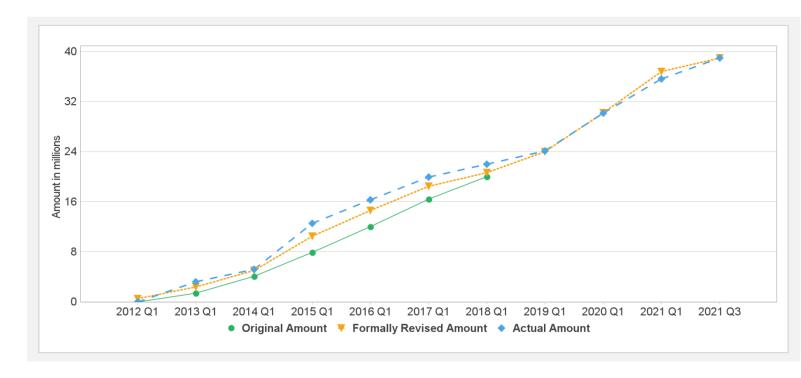

00    | 20.00   | 0.00      | 20.00     | 0.00        |      | 100%    |
| P124268 | TF-A4251       | Effective | USD      | 19.00    | 19.00   | 0.00      | 19.00     | 0.00        |      | 100%    |

# **Key Dates (by Ioan)**

| Project | Loan/Credit/TF | Status    | Approval Date | Signing Date | Effectiveness Date | Orig. Closing Date | Rev. Closing Date |
|---------|----------------|-----------|---------------|--------------|--------------------|--------------------|-------------------|
| P124268 | TF-99175       | Effective | 11-Oct-2011   | 11-Oct-2011  | 11-Oct-2011        | 30-Jun-2015        | 30-Jun-2022       |
| P124268 | TF-A4251       | Effective | 30-Mar-2017   | 30-Mar-2017  | 30-Mar-2017        | 30-Jun-2020        | 30-Jun-2022       |

### **Cumulative Disbursements**



# **PBC Disbursement**

| PBC ID | PBC Type Desc | cription Coc | PBC Amount | Achievement<br>Status | Disbursed amount in Coc | Disbursement % for PBC |
|--------|---------------|--------------|------------|-----------------------|-------------------------|------------------------|
|        |               |              |            |                       |                         |                        |

12/23/2021 Page 7 of 8

# **Restructuring History**

Level 2 Approved on 29-Jun-2015, Level 2 Approved on 09-Dec-2015, Level 2 Approved on 23-Jun-2016, Level 2 Approved on 20-Dec-2016, Level 2 Approved on 26-Jun-2020

# Related Project(s)

P160445-Economic Revitalization of Khyber Pakhtunkhwa and Federally Administered Tribal Areas

12/23/2021 Page 8 of 8