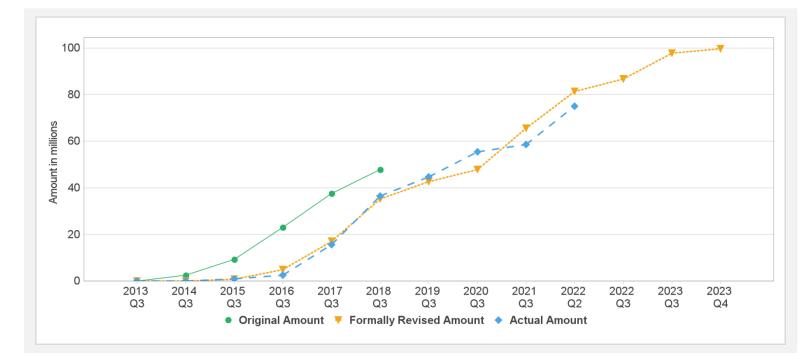

|         |                  |             |              |           |             |  |
| Project             | Loan/Credit/TF | Status    | Approval Date | e Signi  | ng Date | Effectiveness Da | ate Orig. ( | Closing Date | Rev. Clos | ng Date     |  |
| P128534             | IDA-52240      | Closed    | 21-Mar-2013   | 02-Ap    | or-2014 | 27-Jun-2014      | 31-Au       | 31-Aug-2018  |           | 31-Dec-2019 |  |
| P128534             | IDA-62230      | Effective | 01-May-2018   | 09-Ap    | or-2019 | 27-Jun-2019      | 30-De       | c-2022       | 30-Dec-20 | 22          |  |
| P128534             | IDA-D2980      | Effective | 01-May-2018   | 09-Ap    | or-2019 | 27-Jun-2019      | 30-De       | c-2022       | 30-Dec-20 | 022         |  |

#### **Cumulative Disbursements**



## **PBC Disbursement**

| PBC ID | PBC Type Description | Coc | PBC Amount | Achievement<br>Status | Disbursed amount in Coc | Disbursement % for PBC |
|--------|----------------------|-----|------------|-----------------------|-------------------------|------------------------|
|        |                      |     |            |                       |                         |                        |



## **Restructuring History**

Level 2 Approved on 18-Mar-2016 ,Level 2 Approved on 18-Dec-2017

## Related Project(s)

P164830-Social Safety Nets for Crisis Response