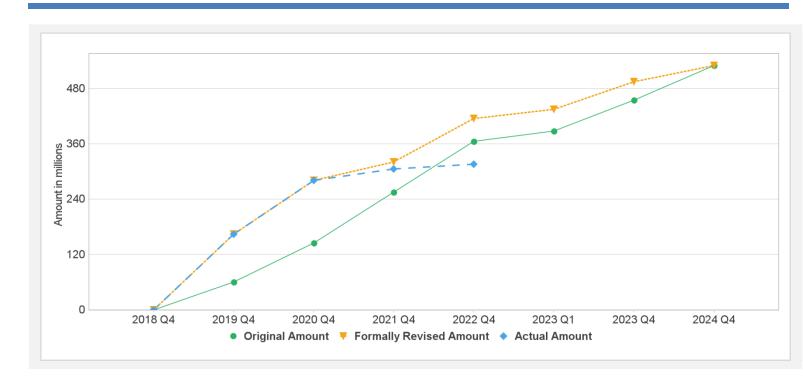

-------|---------|-----------------|-----------|--------------|----------------|----------|
| P167000             | IBRD-88950     | Effective | USD          | 530.00   | 530.00  | 0.00            | 317.22    | 212.78       |                | 60%      |
| Key Dates (by Ioan) |                |           |              |          |         |                 |           |              |                |          |
| Project             | Loan/Credit/TF | Status    | Approval Dat | e Signi  | ng Date | Effectiveness D | ate Orig. | Closing Date | Rev. Closing [ | Date     |
| P167000             | IBRD-88950     | Effective | 27lun-2018   | 10lı     | ıl-2018 | 07-Sep-2018     | 31-De     | ec-2023      | 31-Dec-2023    |          |

### **Cumulative Disbursements**

9/25/2022 Page 12 of 13



# **Restructuring History**

Level 2 Approved on 20-Jul-2021

# Related Project(s)

There are no related projects.

9/25/2022 Page 13 of 13