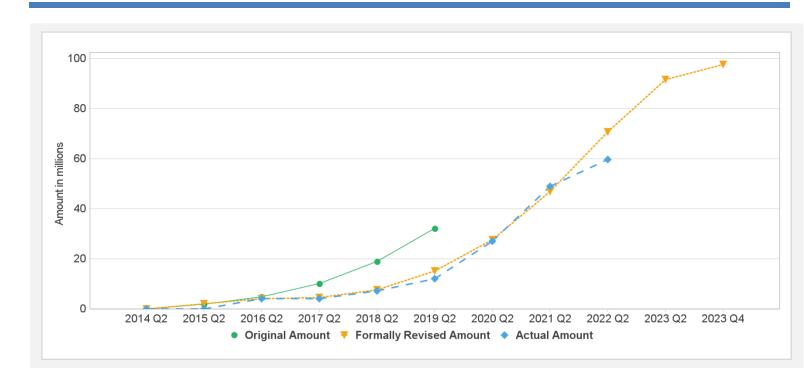

| 23.86     | 27.08       |      | 47%     |
|         |                |           |          |          |         |           |           |             |      |         |

# **Key Dates (by Ioan)**

| Project | Loan/Credit/TF | Status    | Approval Date | Signing Date | Effectiveness Date | Orig. Closing Date | Rev. Closing Date |
|---------|----------------|-----------|---------------|--------------|--------------------|--------------------|-------------------|
| P120304 | IDA-53330      | Effective | 18-Dec-2013   | 17-Jan-2014  | 15-Dec-2014        | 31-Dec-2018        | 31-Dec-2022       |
| P120304 | IDA-64110      | Effective | 17-May-2019   | 17-Jun-2019  | 14-Oct-2019        | 31-Dec-2022        | 31-Dec-2022       |

### **Cumulative Disbursements**

11/20/2021 Page 6 of 7



# **PBC Disbursement**

| PBC ID | PBC Type | Description | Coo | DDC Amount | Achievement | Disbursed amount in | Disbursement % |
|--------|----------|-------------|-----|------------|-------------|---------------------|----------------|
| PBC ID | РБС Туре | Description | Coc | PBC Amount | Status      | Coc                 | for PBC        |

# **Restructuring History**

Level 2 Approved on 07-Apr-2015 ,Level 2 Approved on 22-Jun-2017 ,Level 2 Approved on 09-Jun-2020 ,Level Approved on 22-Jun-2020

# Related Project(s)

P166390-Sierra Leone Energy Sector Utility Reform Project Additional Financing

11/20/2021 Page 7 of 7